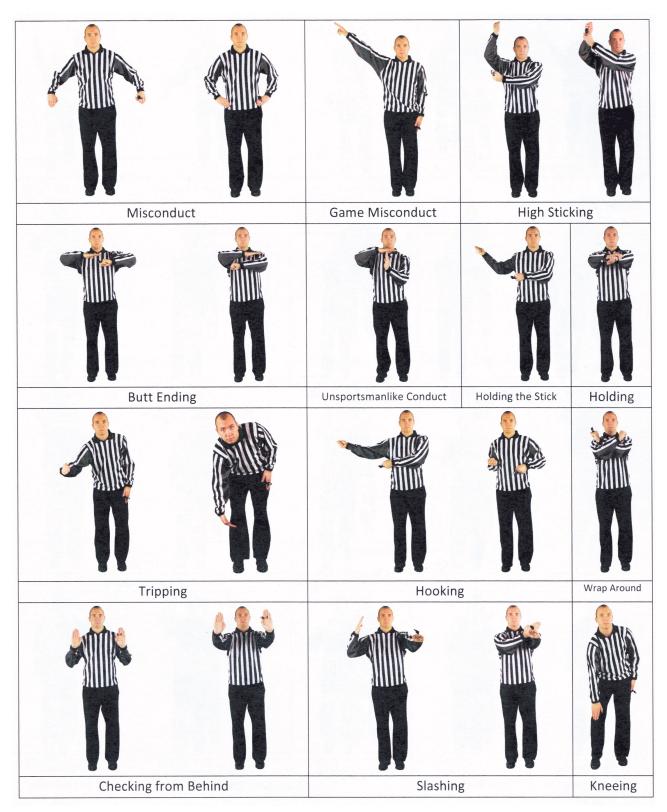

|                            | Witholding Ball | Pinning; Withholding<br>the Ball |
|                           |                        |                            |                 |                                  |
|                           | No Goal                | Goaltender<br>Interference | Penalty Shot    | Hand Ball                        |
|                           |                        |                            |                 |                                  |
| Switch sides with partner | Extra attacker, 6 guys | Batting ball into t        | he net; no goal |                                  |

### **Technical Signals**

| Π                  |  |  |
|--------------------|--|--|
| Minor Interference |  |  |

Penalty Infractions



### **Penalty Infractions**



## **Penalty Infractions**