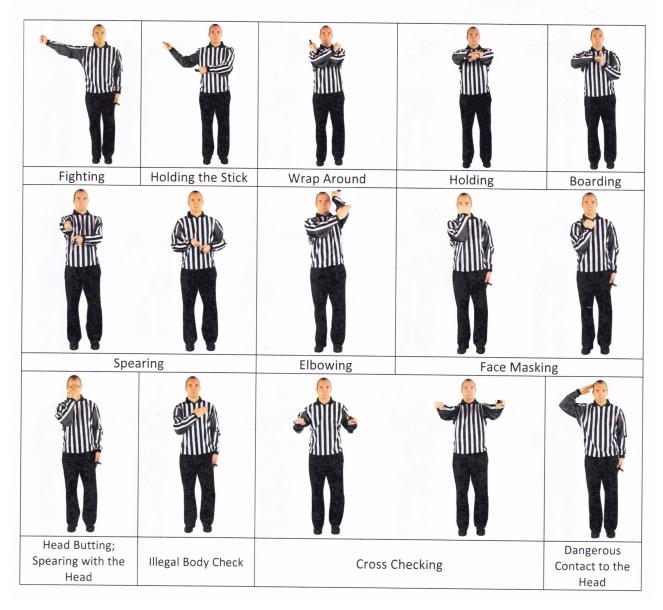

### **Technical Signals**

| Π                  |  |  |
|--------------------|--|--|
| Minor Interference |  |  |

Penalty Infractions

### **Penalty Infractions**