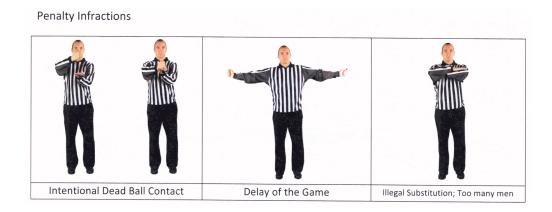

Witholding Ball | Pinning; Withholding<br>the Ball |
|                           |                        |                            |                 |                                  |
|                           | No Goal                | Goaltender<br>Interference | Penalty Shot    | Hand Ball                        |
|                           |                        |                            |                 |                                  |
| Switch sides with partner | Extra attacker, 6 guys | Batting ball into t        | he net; no goal |                                  |

### **Technical Signals**

| Π                  |  |  |
|--------------------|--|--|
| Minor Interference |  |  |

Penalty Infractions



### **Penalty Infractions**



## **Penalty Infractions**