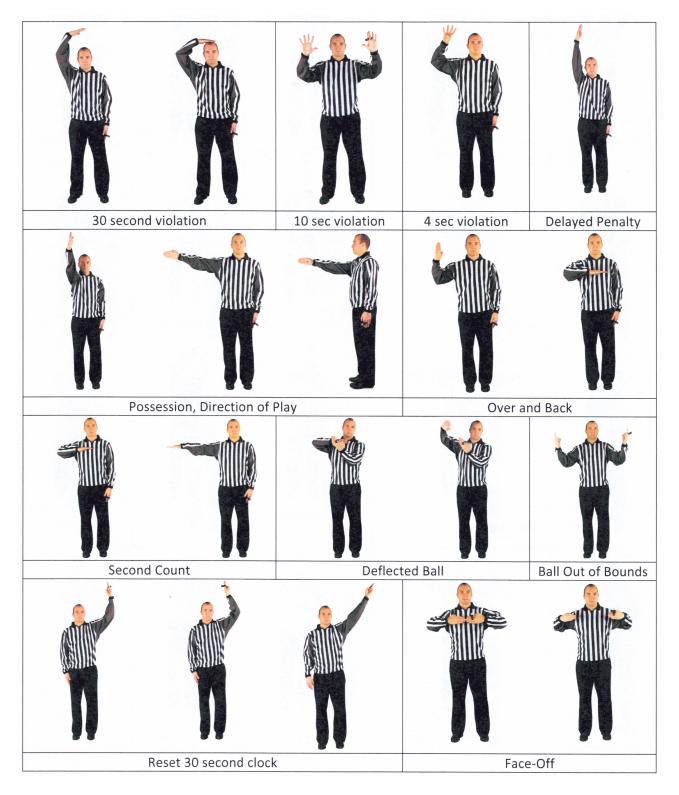

# **Technical Signals**

#### **Technical Signals**

| Goal Scored               | Crease Violation       | Illegal Pick/Screen        | Time-out        |                                  |
|---------------------------|------------------------|----------------------------|-----------------|----------------------------------|
|                           |                        |                            |                 |                                  |
| Le                        | Loose Ball Push        |                            | Witholding Ball | Pinning; Withholding<br>the Ball |
|                           |                        |                            |                 |                                  |
|                           | No Goal                | Goaltender<br>Interference | Penalty Shot    | Hand Ball                        |
|                           |                        |                            |                 |                                  |
| Switch sides with partner | Extra attacker, 6 guys | Batting ball into t        | he net; no goal |                                  |