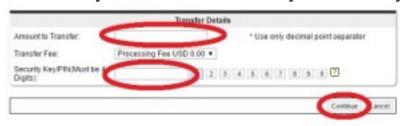

## Then confirm:

You are about to request to have funds pulled from your Bank account and credited to your ArbiterPay account. Do you want to Proceed?

On the next screen, you will be asked to verify your banking information at the top. Then a the bottom of the page, you will be asked to enter the amount to be uploaded to your ArbiterPay account and enter you Security PIN: